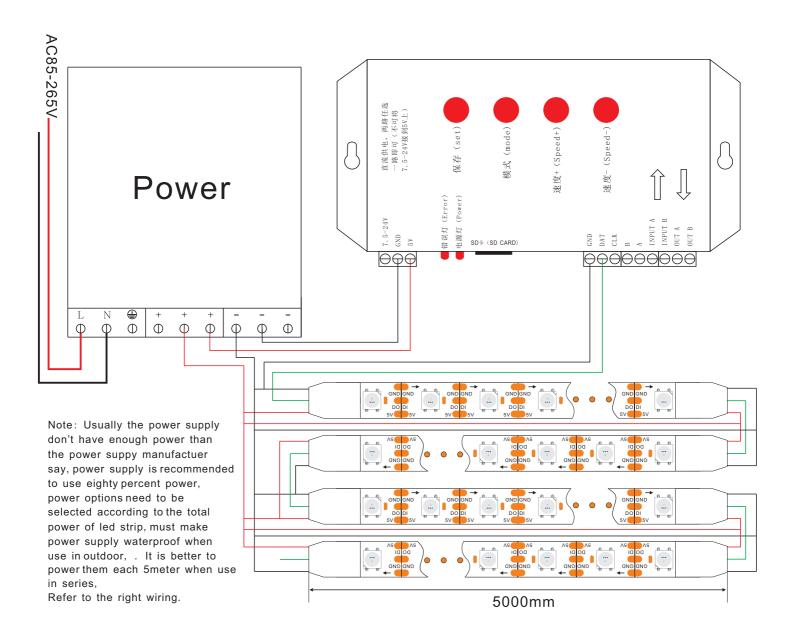

# Installation wiring diagram

## **Notes**

- Please read the specifications and precautions carefully before installation
- Please do not use nails or sharp instruments to intall led strip on the object, use double-sided tape or glue or wall mounted on plywood
- Fixed led strip, you can not use acidic glue, it is recommended to use a neutral glue.
- This product is a constant voltage DC5V, make sure Power is right before installation, after installation, check the wiring is correct or not, so that avoid the product been burned
- This product is recommended use in parallel. when the length is more than five meters, the tail so be power to ensure the brightness is enough or uneven