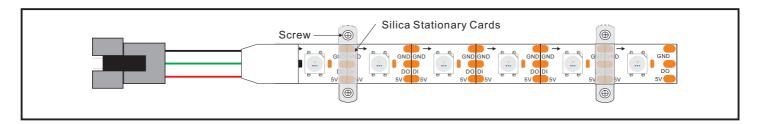

# Installation wiring diagram

## IP67, IP68 the installation diagram

Clean surface debris, ensure the strip surface clean

Put the led strip on install place, use screw to fixed, each meter need to use 2 silicone snap