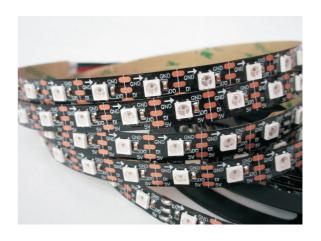

### **Product Image**

### **Product description**

SK6812 LED Strip use the FPCB (flexible printed circuit board) to be assembly circuit boards, use SMD LED lights and components to be assembled, so that the thickness of the product only just like, Ocuppy a small space, and can be arbitrarily cut, FPC is soft material, can random winding, and wound freely movable in three-dimensional space without breaking, suitable for irregular place and narrow space of places to install, but also as any possible bending, suitable for advertising, decorative lighting, any combination of the kinds of patterns, LED Chip is built-in IC, then the components is less, pixels can be high, can make attractive appearance, and so on.