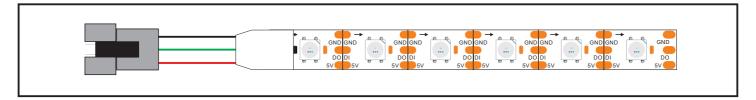

fer from the actual parameters of the above parameters

# Strip cut schematic

Scissors to cut at the mouth





# LED STRIP wiring diagram

When using lights outdoors, be sure to do waterproof connectors, waterproof power to do well







The heat shrink tubing set into the light band, and then the lights welding firm





Two weld will shrink tubing to move the welding and weld completely wrap



After leaving a good heat shrink tubing, heat shrinkable tube aligned hairdryer to blow completely encased like a light bar





# LED Strip wiring diagram



After adjustment shrink tube with hot hair dryer blowing shrink sleeve, shrink wrap the joints until completely

# Installation wiring diagram



## IP62, IP65 the installation diagram





Pull the 3m paper out of the back of led strip



The lights straighten directly fixed to the mounting position

## IP67, IP68 the installation diagram

Clean surface debris, ensure the strip surface clean



Put the led strip on install place, use screw to fixed, each meter need to use 2 silicone snap

## **Notes**

- Please read the specifications and precautions carefully before installation
- Please do not use nails or sharp instruments to intall led strip on the object, use double-sided tape or glue or wall mounted on plywood
- Fixed led strip, you can not use acidic glue, it is recommended to use a neutral glue.
- This product is a constant voltage DC5V, make sure Power is right before installation, after installation, check the wiring is correct or not, so that avoid the product been burned
- This product is recommended use in pa