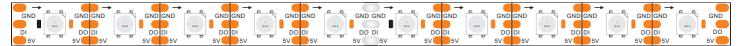

# LED STRIP wiring diagram

When using lights outdoors, be sure to do waterproof connectors, waterproof power to do well

The heat shrink tubing set into the light band, and then the lights welding firm

Two weld will shrink tubing to move the welding and weld completely wrap

After leaving a good heat shrink tubing, heat shrinkable tube aligned hairdryer to blow completely encased like a light bar