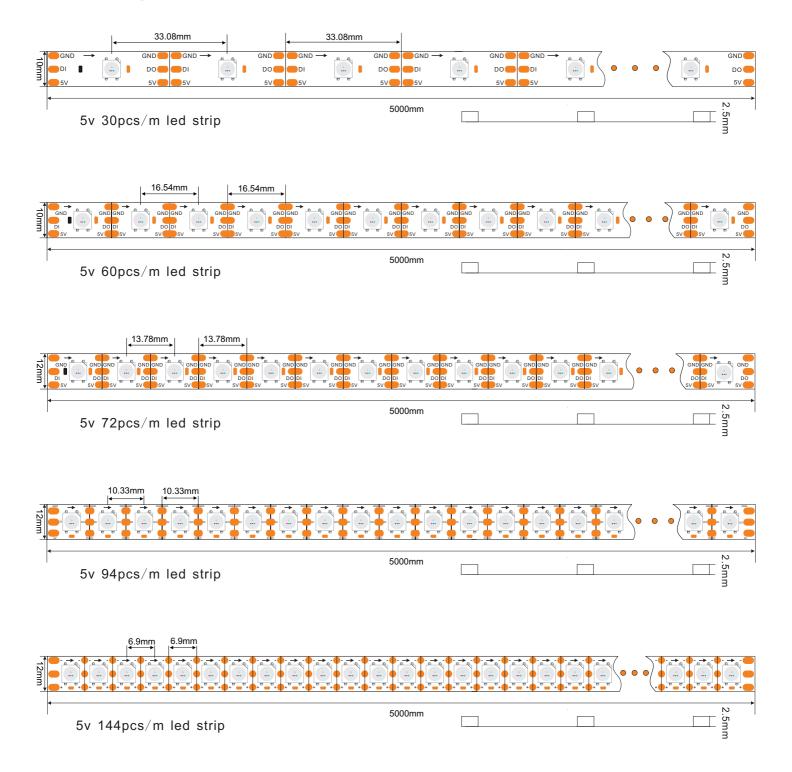

## LED Strip dimension

# Specifications

#### 1 meter led strip Specifications

| 0 '' ''         |         |        | Ι     | 15 5 11                | Color Temperature |       | Ra     |       | Lumen |                                                        |                                                        | 1.16.                                                 |        |
|-----------------|---------|--------|-------|------------------------|-------------------|-------|--------|-------|-------|--------------------------------------------------------|--------------------------------------------------------|-------------------------------------------------------|--------|
| Specifications  | Voltage | Power  | Angle | IP Rating              | Color             | Min   | Max    | Min   | Max   | Min                                                    | Average                                                | Max                                                   | Life   |
| LC-6812X30X-5V  | 5V      | 9W     | 120   | IP62、IP67<br>IP65、IP68 |                   | 2800K | 10000K | Ra>70 | Ra>80 | R:36LM<br>G:90LM<br>B:30LM<br>W:510LM<br>WW:510LM      | R:45LM<br>G:120LM<br>B:45LM<br>W:540LM<br>WW:540LM     | R:54LM<br>G:150LM<br>B:48LM<br>W:600LM<br>WW:600LM    | 50000H |
| LC-6812X60X-5V  | 5V      | 18W    | 120   | IP62、IP67<br>IP65、IP68 |                   | 2800K | 10000K | Ra>70 | Ra>80 | R:72LM<br>G:180LM<br>B:60LM<br>W:1020LM<br>WW:1020LM   | R:90LM<br>G:240LM<br>B:90LM<br>W:1080LM<br>WW:1080LM   | R:108LM<br>G:300LM<br>B:96LM<br>W:1200LM<br>WW:1200LM | 50000Н |
| LC-6812X72X-5V  | 5V      | 21. 6W | 120   | IP62、IP67<br>IP65、IP68 |                   | 2800K | 10000K | Ra>70 | Ra>80 | R:86LM<br>G:216LM<br>B:72LM<br>W:1224LM<br>WW:1224LM   | R:108LM<br>G:288LM<br>B:108LM<br>W:1296LM<br>WW:1296LM | W:1440LM                                              | 50000Н |
| LC-6812X96X-5V  | 5V      | 28.8W  | 120   | IP62、IP67<br>IP65、IP68 |                   | 2800K | 10000K | Ra>70 | Ra>80 | R:115LM<br>G:288LM<br>B:96LM<br>W:1632LM<br>WW:1632LM  | R:144LM<br>G:384LM<br>B:144LM<br>W:1782LM<br>WW:1782LM | W:1920LM                                              | 50000Н |
| LC-6812X144X-5V | 5V      | 43. 2W | 120   | IP62、IP67<br>IP65、IP68 |                   | 2800K | 10000K | Ra>70 | Ra>80 | R:172LM<br>G:432LM<br>B:144LM<br>W:2448LM<br>WW:2448LM | R:216LM<br>G:576LM<br>B:216LM<br>W:2592LM<br>WW:2592LM | W:2880LM                                              | 50000Н |