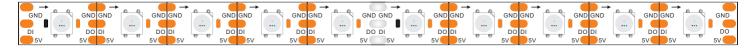

3 degrees

| testing time | light fades rate |
|--------------|------------------|
| 500Н         | 0%               |
| 1000Н        | 0%               |
| 2000Н        | 0. 5%            |
| 4000Н        | 1.2%             |
| 6000Н        | 2%               |

Note, due to the particularity LED product manufacturing process, technical parameters above reflect only the statistics, do not necessarily correspond to the actual parameters of each product, the product may differ from the actual parameters of the above parameters

# Strip cut schematic

Scissors to cut at the mouth





# LED STRIP wiring diagram

When using lights outdoors, be sure to do waterproof connectors, waterproof power to do well







The heat shrink tubing set into the light band, and then the lights welding firm





Two weld will shrink tubing to move the welding and weld completely wrap



After leaving a good heat shrink tubing, heat shrinkable tube aligned hairdryer to blow completely encased like a light bar





# LED Strip wiring diagram



After adjustment shrink tube with hot hair dryer blowing shrink sleeve, shrink wrap the joints until completely

# Installation wiring diagram



## IP62, IP65 the installation diagram





Pull the 3m paper out of the back of led strip



The lights straighten directly fixed to the mounting position

## IP67, IP68 the installation diagram

Clean surface debris, ensure the strip surface clean



Put the led strip on install place, use screw to fixed, each meter need to use 2 silicone snap

## **Notes**

- Please read the specifications and precautions car