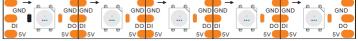

g.

Light decay parameters, test the ambient temperature of 25 degrees, plus or minus 3 degrees

| testing time | light fades rate |
|--------------|------------------|
| 500Н         | 0%               |
| 1000Н        | 0%               |
| 2000Н        | 0. 5%            |
| 4000Н        | 1.2%             |
| 6000Н        | 2%               |

Note, due to the particularity LED product manufacturing process, technical parameters above reflect only the statistics, do not necessarily correspond to the actual parameters of each product, the product may differ from the actual parameters of the above parameters

# Strip cut schematic

Scissors to cut at the mouth





# LED STRIP wiring diagram

When using lights outdoors, be sure to do waterproof connectors, waterproof power to do well







The heat shrink tubing set into the light band, and then the lights welding firm





Two weld will shrink tubing to move the welding and weld completely wrap



After leaving a good heat shrink tubing, heat shrinkable tube aligned hairdryer to blow completely encased like a light bar





# LED Strip wiring diagram



After adjustment shrink tube with hot hair dryer blowing shrink sleeve, shrink wrap the joints until completely

# Installation wiring diagram



## IP62, IP65 the installation diagram





Pull the 3m paper out of the back of led strip



The lights straighten directly fixed to the mounting position

## IP67, IP68 the installation diagram

Clean surface debris, ensure the strip surface clean



Put the led strip on install place, use screw to fixed, each meter need to u