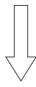

| 1.2%             |
| 6000Н        | 2%               |

Note, due to the particularity LED product manufacturing process, technical parameters above reflect only the statistics, do not necessarily correspond to the actual parameters of each product, the product may differ from the actual parameters of the above parameters

# Strip cut schematic

Scissors to cut at the mouth





# LED STRIP wiring diagram

When using lights outdoors, be sure to do waterproof connectors, waterproof power to do well







The heat shrink tubing set into the light band, and then the lights welding firm





Two weld will shrink tubing to move the welding and weld completely wrap



After leaving a good heat shrink tubing, heat shrinkable tube aligned hairdryer to blow completely encased like a light bar





# LED Strip wiring diagram



After adjustment shrink tube with hot hair dryer blowing shrink sleeve, shrink wrap the joints until completely

# Installation wiring diagram



## IP62, IP65 the installation diagram





Pull the 3m paper out of the back of led strip



The lights straighten directly fixed to the mounting position

## IP67, IP68 the installation diagram

Clean surface debris, ensure the strip surface clean



Put the led strip on install place, use screw to fixed, each meter need to use 2 silicone snap

## **Notes**

- Please read the specifications and precautions carefully before installation
- Please do not use nails or sharp instruments to intall led strip on the object, use double-sided tape or glue or wall mounted on plywood
- Fixed led strip, you can not use acid