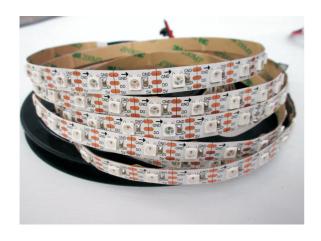

### **Product Image**

### **Product description**

SK6812 LED Strip use the FPCB (flexible printed circuit board) to be assembly circuit boards, use SMD LED lights and components to be assembled, so that the thickness of the product only just like, Ocuppy a small space, and can be arbitrarily cut, FPC is soft material, can random winding, and wound freely movable in three-dimensional space without breaking, suitable for irregular place and narrow space of places to install, but also as any possible bending, suitable for advertising, decorative lighting, any combination of the kinds of patterns, LED Chip is built-in IC, then the components is less, pixels can be high, can make attractive appearance, and so on.