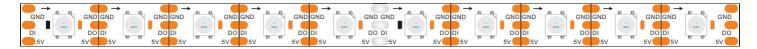

---|
| 500Н         | 0%               |
| 1000Н        | 0%               |
| 2000Н        | 0. 5%            |
| 4000Н        | 1.2%             |
| 6000Н        | 2%               |

Note, due to the particularity LED product manufacturing process, technical parameters above reflect only the statistics, do not necessarily correspond to the actual parameters of each product, the product may differ from the actual parameters of the above parameters

# Strip cut schematic

Scissors to cut at the mouth





# LED STRIP wiring diagram

When using lights outdoors, be sure to do waterproof connectors, waterproof power to do well







The heat shrink tubing set into the light band, and then the lights welding firm





Two weld will shrink tubing to move the welding and weld completely wrap



After leaving a good heat shrink tubing, heat shrinkable tube aligned hairdryer to blow completely encased like a light bar





# LED Strip wiring diagram



After adjustment shrink tube with hot hair dryer blowing shrink sleeve, shrink wrap the joints until completely

# Installation wiring diagram



## IP62, IP65 the installation diagram





Pull the 3m paper out of the back of led strip



The lights straighten directly fixed to the mounting position

## IP67, IP68 the installation diagram

Clean surface debris, ensure the strip surface clean



Put the led strip on install place, use screw to fixed, each meter need to use 2 silicone snap

## **Notes**

- Please read the specifications and precautions carefully before installation
- Please do not use nails or sharp instruments to i