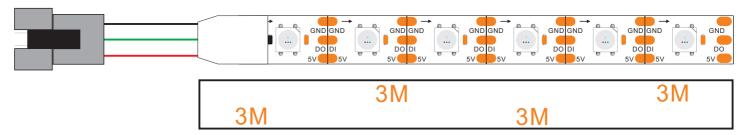

al parameters of each product, the product may differ from the actual parameters of the above parameters

# Strip cut schematic

Scissors to cut at the mouth





# LED STRIP wiring diagram

When using lights outdoors, be sure to do waterproof connectors, waterproof power to do well







The heat shrink tubing set into the light band, and then the lights welding firm





Two weld will shrink tubing to move the welding and weld completely wrap



After leaving a good heat shrink tubing, heat shrinkable tube aligned hairdryer to blow completely encased like a light bar





# LED Strip wiring diagram



After adjustment shrink tube with hot hair dryer blowing shrink sleeve, shrink wrap the joints until completely

# Installation wiring diagram



## IP62, IP65 the installation diagram





Pull the 3m paper out of the back of led strip



The lights straighten directly fixed to the mounting position

## IP67, IP68 the installation diagram

Clean surface debris, ensure the strip surface clean



Put the led strip on install place, use screw to fixed, each meter need to use 2 silicone snap

## **Notes**

- Please read the specifications and precautions carefully before installation
- Please do not use nails or sharp instruments to intall led strip on the object, use double-sided tape or glue or wall mounted on plywood
- Fixed led strip, you can not use acidic glue, it is recommended to use a neutral glue.
- This product is a constant voltage DC5V, make sure Power is right before installation, after installation, check the wiring is correct or not, so that avoid the product b